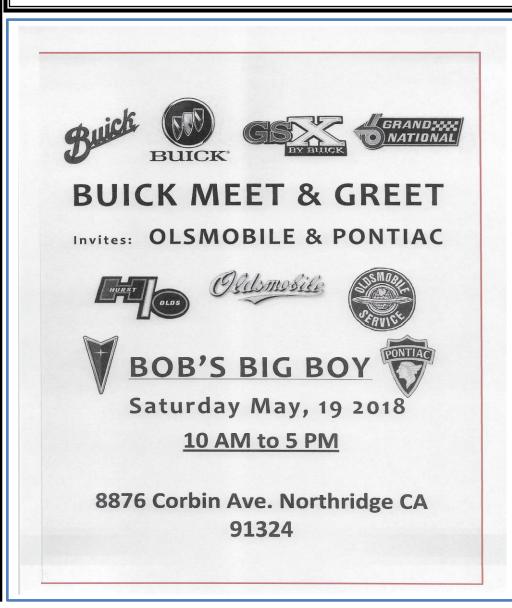

#### COME JOIN US ON THE FOLLOWING DATES:

**MAY 19** 

JUNE 09

JULY 14

**AUG 18** 

SEPT 15

Location:

OPGI Headquarters

1770 Saturn Way, Seal Beach,
CA 90740

## FREE admission for all spectators

- OPPORTUNITY DRAWING
- FOOD TRUCKS
- · LIVE D.J
- AWARDS CEREMONY WITH TROPHIES

Shows run from 9:00am until 3:00pm.

Staging begins at 7:30am Gates close at 8:30am

A portion of the proceeds will be donated to the:

an

CFGC Community Family Guidance Center

FOR MORE INFO: Call us toll free: 800.243.8355 or e-mail us at: events@opgi.com

Space is limited to 150 vehicles per show. Please register at least 2 weeks prior to event, first come first serve. Registration fee of \$40.00 per vehicle, per show. (mail in registration must pay via check or money order)

To pay via Credit Card register online and receive a discounted rate of only \$34.00 per vehicle, per show at opgi.com/carshow

Each paid vehicle registration includes one FREE Event T-shirt & Goodie Bag.

Eligible Show Vehicles are: Pontiac, Oldsmobile & Buick all models (pre 1987), Cadillac (pre 1993)
Chevrolet is limited to the following models: Chevelle, El Camino (GMC welcome), Corvair, Monte Carlo (all years) and Malibu (pre 1983)