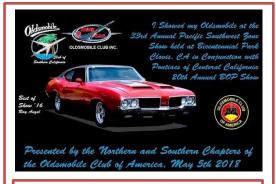

#### THE 33nd ANNUAL PACIFIC SOUTHWEST ZONE SHOW

Hosted by the Northern and Southern California Chapters of the Oldsmobile Club of America

#### in Conjunction with Pontiacs of Central California in

Clovis, CA on May 4th - 5th, 2018

(RAIN OR SHINE)

2016, Best of Show '70 442, Ray Angel

We are Joining the Pontiacs of Central California (POCC) with their BOPC+GMC Show held at Sierra Bicentianal

7 Showed my Oldsmobile at the

33rd Annual Pacific Southwest Jone Show held at Bicentennial Park

Clovis. CA in Conjunction with

Poutiacs of Centeral California 20th Annual 80P Show

Show 16

the Oldsmobile Olub of America. May 5th 2018 Presented by the Northern and Southern Chapters of graffine o Buttele o Califfering