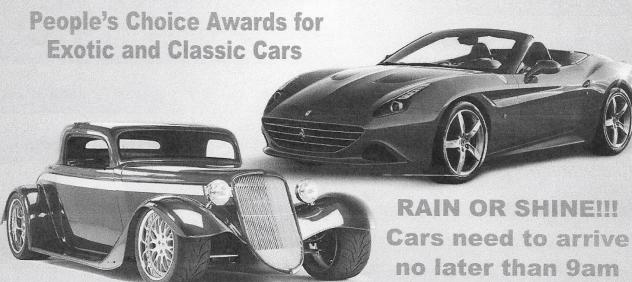

FEES AND REGISTRATION FORM ON THE REVERSE SIDE

24th Annual Rotary Club of Westlake Community Street Festival

# GLASSIG & EXOTIG GAR SHOW

SUNDAY, APRIL 22 10AM - 4PM

## \$25 to ENTER!

This car show is part of the annual Rotary Club of Westlake Village Street Festival. Proceeds derived from the car entry fees will go toward supporting the following Rotary programs:

K-9's for Warriors ~ Meals on Wheels ~ Feeding the Homeless here in the Conejo Valley

Register Today!!! Contact Harvey Magidow (805) 750-0345 or email hmagidow@aol.com