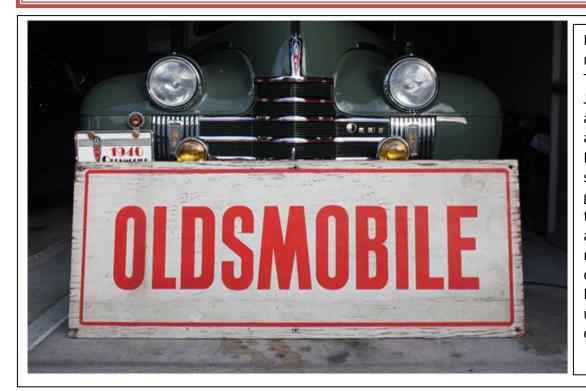

Eaton Rapids MI 48827

For further information on international rates and assiociate dues please check your latest **Journey with Olds** 

For Sale Wednesday night. This sign was found by Joe T at a swap meet and it will be for sale at our March White Elephant sale. You can see his 40 in the back ground so you know this sign is quite large and probably spent most of its life outside of the store front. Bring you cash and the right price and you can take it home.