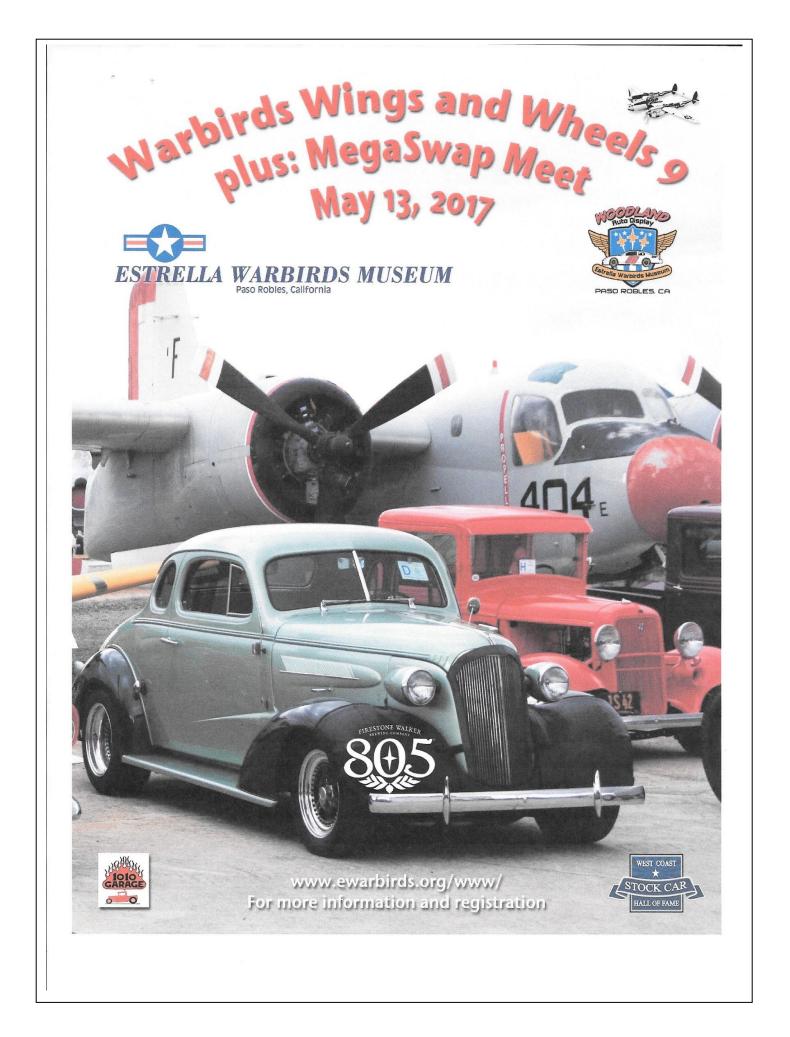

714 309-9177 <u>djw\_cap@hotmail.com</u> February 1, socaloldsmobile.com, Members Meeting, scribed by Secretary

Dominic Santucci.

Grant Warner Chapter Vice President led our meeting with a flag salute and guest introductions. Present and introducing himself and his wife Charlotte, was Mike Pruitt OCA Chief Judge. Mike discussed this year's nationals and encouraged early registration for the show and accommodations. Grant called on Treasurer Ellen D. Santucci. An approval vote on last month's newsletter minutes was called for by Grant approved as corrected. Ellen stated the club can manage all financial activity. Ellen also stated she provides a monthly financial statement to the board. Check your monthly newsletter flyers and printed calendar of events to remain updated on your club activities. The next Nethercutt Collections Tour this month has much interest. Our March "White Elephant" club membership meeting fund raiser to promote our annual Memorial Car Show at Yorba Regional Park on October 14 is coming up. The 4-8, Santa Monica Air Museum event is in the works by Scott Graham and Joe Tannerbauer. The 5-18 Flyer for an event up north at the Paso Robles Warbirds and Auto Collection will be provided by Butch Williams as it arrives. Ben Skelton promoted the November 18 Driving Museum look for future flyer. 4, Oldsmobile's, are requested by the museum to be on display for a month in the month of our event. Joe said he will provide his 1940. The Arizona Club Show March 25 in Scottsdale caravan will assemble at 09:30 and leave at 10:00 a.m. from the Farm House Restaurant in Banning on February 24th. Dave Walters will develop a flyer for the Lyon Air Museum if it develops in August. Get ready for our annual Oldsmobile Memorial Car show and shine on OCTOBER 14, at the same location as 2016, Yorba Regional Park, Anaheim. Yet to be announced is a September event, share any car events you would like us to promote for the club. Scott won tonight's drawing and in the spirit of giving back after winning last month donated the prize back. Al Slaton won the second drawing and (chuckle) graciously accepted the prize. He will do ticket sales next month. March White Elephant Auction; bring your club item donations (not dripping in oil-grease) for the promotion donations. Prior to the meeting close Mike Izzo announced that he was contacted by Paul Cassidy on storage space that is available at the residence of the late Dave Higby. Contact Mike if you need space and can provide some plumbing work to help out his kids defer cost. Grant closed the meeting after Joe noted Grant and Butch will promote the auction. Domenic will lead the meetings in March.

### <u>May</u>

3<sup>rd</sup> General Membership meeting

10<sup>th</sup> Board Meeting

13th Paso Robles Car Show

Treasurers Report by Ellen Santucci. We now have 125 members. With no requests from the members and approval of the board, the 2016 ballots will be destroyed. \*\*\*Ben Skelton and Jim Charlesworth will be manning the February 12<sup>th</sup> Swap Meet. Joe has supplied Ben with the necessary equipment and club applications to man the space.\*\*\*Scott reported that 32 members have signed up for the Nethercutt Collection Tour on February 25th. There will be no cost and the tour will last approximately 1 ½ hours. The Nethercutt Museum across the street including the Locomotive and Pullman car will also be open for viewing on your own. No lunch location has been planned.\*\*\*The caravan for the Arizona All Olds Car Show will leave the Farm's House Restaurant in Banning at 10a.m. Picnic Flyers will be ready to go to Arizona.\*\*\*Scott has information for the Santa Monica Airport Museum Tour on April 8th ready to give to Joe so that he can produce flyer for next Rocket Circle. The group tour will be \$8 per person and last approximately I hour and 20 minutes. We will eat at either the Spitfire Grill (down the street) or restaurant in the museum. There will a sign-up for the event at the next meeting. \*\*\*Next the board discussed the future prices of club merchandise. Scott will supply the March 8<sup>th</sup> Board Meeting with a list of the costs of the different club merchandise items. This item was tabled until then.\*\*\*Domenic will be the next month's moderator. Grant and Butch will conduct the March Meeting's White Elephant Sale.\*\*\*Joe will be attending the April 26 &27<sup>th</sup> ACCC Conference in Sacramento. The board allocated \$125.00 to defer costs of the event. Joe will be giving a report of the Conference at the following General Membership Meeting.\*\*\*The Board then discussed the consolidation of the club's data base and possible moving of P.O. Box location. Ellen and Karon will be working on the new format that will be used by the club.\*\*\*Changing location of our monthly meetings was the next item on the agenda. Keith and Dave will be checking into possibilities.\*\*\*Butch will be obtaining a flyer for the Paso Robles Air Museum event on May 13<sup>th</sup>. He will also look into possible wine tours or other events to attend in the area.\*\*\*The club's June 10<sup>th</sup> Event is the Warner Enterprises Open House and will be located at the Warner residence. This will allow members to get a start on preparing their cars for the trip to the Nationals. A tour of the March Air Force Base Museum may be possible, if time permits.\*\*\*Karon then discussed the caravan to the Nationals in Albuquergue, New Mexico. That caravan will be leaving on Monday, July 17th from Barstow at 9a.m. They will be staying at the Twin Arrows Casino in Flagstaff, Ariz. the first night. She suggested using on line sites to get the best price on hotels. Mike Izzo will lead another caravan on Sunday. July 16<sup>th</sup>. Contact either person if further information is needed about either caravan. Further information about the Nationals itself is in the latest JWO.\*\*Dave will be checking into information about our August Event—Tour of Lyon Air Museum .\*\*\* Joe will be looking into a September Event—a possible drive-in movie.\*\*\*Our 29th Annual Memorial Car Show & Picnic is going to be on Saturday, October 14<sup>th</sup>. The flyer is being prepared and will be ready soon. The membership is encouraged to start acquiring raffle prizes.\*\*\*Grant then discussed the Automobile Driving Museum "Olds" Show set for November 18th. Tara Hitzig, Director of Driving Museum, said that Oldsmobiles will be the margue for the Museum for the month of November. 2 or 3 of our cars will be on display in the museum in November. The Museum will be taking care of the insurance, awards, parking, DJ, and food trucks for the event. The cost of showing your car in the actual car show will be \$15.00 per car. There will be additional meetings with Driving Museum staff and Southern California Olds Club members to discuss awards and other details for the show.\*\*\*The Holiday Banquet will try to be planned for December 9<sup>th</sup>. Locations will be investigated.\*\*\*Karon discussed her conversations with the NorCal Chapter about the 2018 Zone Show. NorCal expressed that they are happy with the Zone Show being at the Sea Crest. Karon will be investigating other options.\*\*\*The White Elephant Sale will be a prominent item in next month's newsletter. The newsletter will be published earlier so that enough notice will be given our members to attend THE SALE.