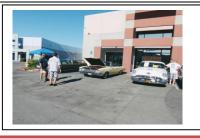

# 2021 Show recap:

First, thank you to everyone who attended. You made this show in its 2021 venue a great success. Mother nature provided us a beautiful day. Sports facilities Group and its neighbors provided a great location. A big thank you to all of them. One of the things we enjoyed about the park setting in the past was the foot traffic from those who just happened to be there. This year was interesting in that we did not have that foot traffic, but we did have several Oldsmobile owners who are not members who brought out their cars to see our cars and to share their cars with us. That was very cool!

We had 28 cars enter to be judged and a few more who came just turned out for display. Over 45 friends and family attended. It was soooo nice to see everyone together again!!!! We missed a few of our regulars. Unfortunately, several of our members are not driving distances in their cars anymore and we miss them. We are so happy that new members are joining all the time with their new to us and them cars. We always look forward to seeing them.

# 2021 Memorial Show pictures.