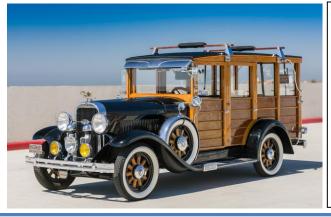

Congratulations to Bob Minty. His restoration of this beautiful 1928 Cantrell Woodie is spectacular.