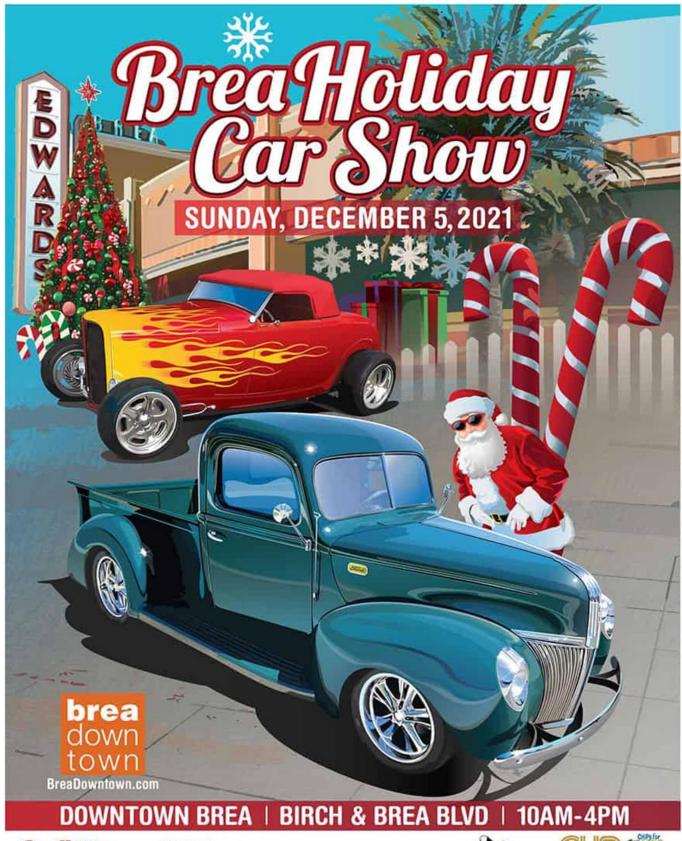

# Our next Post Covid Meeting is being held at:

Meeting: December 11th 9:30am Ruby's Diner Orange CA

Oldsmobile Club of Southern California Chapter Annual Membership dues \$15 Please send membership applications to: P.O. Box 1083 Orange, CA 92856