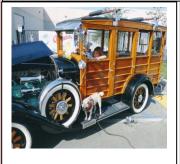

Congratulations to Bob Minty. His restoration of this beautiful 1928 Cantrell Woodie is spectacular.