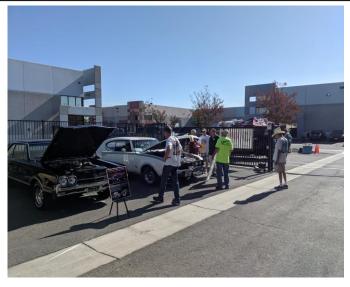

# 2021 Show recap:

First, thank you to everyone who attended. You made this show in its 2021 venue a great success. Mother nature provided us a beautiful day. Sports facilities Group and its neighbors provided a great location. A big thank you to all of them. One of the things we enjoyed about the park setting in the past was the foot traffic from those who just happened to be there. This year was interesting in that we did not have that foot traffic, but we did have several Oldsmobile owners who are not members who brought out their cars to see our cars and to share their cars with us. That was very cool!

We had 28 cars enter to be judged and a few more who came just turned out for display. Over 45 friends and family attended. It was soooo nice to see everyone together again!!!! We missed a few of our regulars. Unfortunately, several of our members are not driving distances in their cars anymore and we miss them. We are so happy that new members are joining all the time with their new to us and them cars. We always look forward to seeing them.

# 2021 Memorial Show pictures.