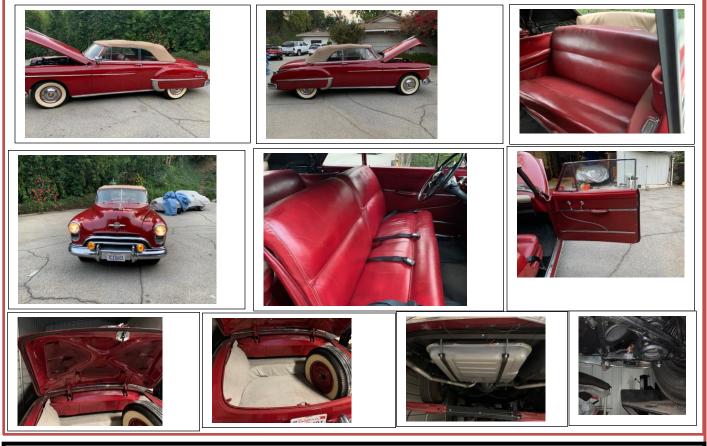

Scott Graham3441 Military Way Ave.Revised11//10/20Los Angeles, CA 90034

Make Check Payable To:

Total

OLDS Club Of So. Cal.

Nice original early 50 convertible split windshield. Some repairs made to the upholstery. Nice Paint, no visible rust runs well. Engine appears to have been overhauled. Texas car now located in the Los Angeles area. Asking \$40,000 OBO serious buyers contact **Keith Berg 562/252-6866 leave msg for more details or specific photos.** 