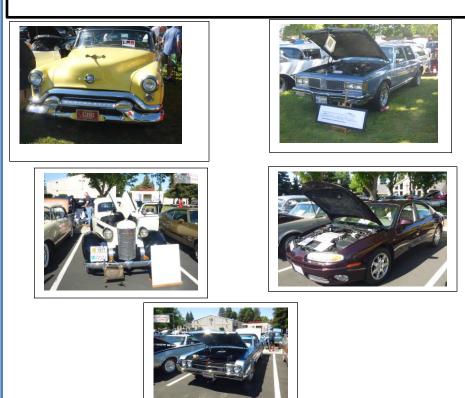

# Members Corner 2021

I left my home for the Clovis show on Friday at about 10:00 AM figuring about a 4+ hour drive what I didn't expect was how much "+" there was actually going to be!

I started out on the 405 and once I was past LAX, I ran into bumperto-bumper traffic which cost me about 45 minutes in delay. I had smooth sailing from the Sepulveda Pass on up to Bakersfield, where I topped off the tank. About 20 miles above Bakersfield, I ran into extremely slow traffic all the way to the Clovis exit; explanation, road work on the 99! Well after about a total of 6+ hours I finally made it to my destination, the Hampton hotel in Clovis.

I made it over to the Pontiac Club show on Saturday morning about 8:15 and was surprised to see several fellow So Cal members with their cars, i.e., Russ Golesh, Pete Van Der Kraan and Bob Prichard. We hung out together for the rest of the show and enjoyed each other's company.

I would guess that there were some 200 cars at the show which was held at the Baptist church grounds this year since the city of Clovis wouldn't allow the show to take place at the park which is generally the venue site.

It turns out that all of us, So Cal members got an award for our cars. It was a real good event, and the weather couldn't have been better. I stayed in Clovis one more night and on Sunday headed for home. This time I made the trip in just over four hours, the old Omega just hummed along at 70 or better. I would have liked to have seen more So Cal members at the event but considering the times we live in I wasn't surprised!