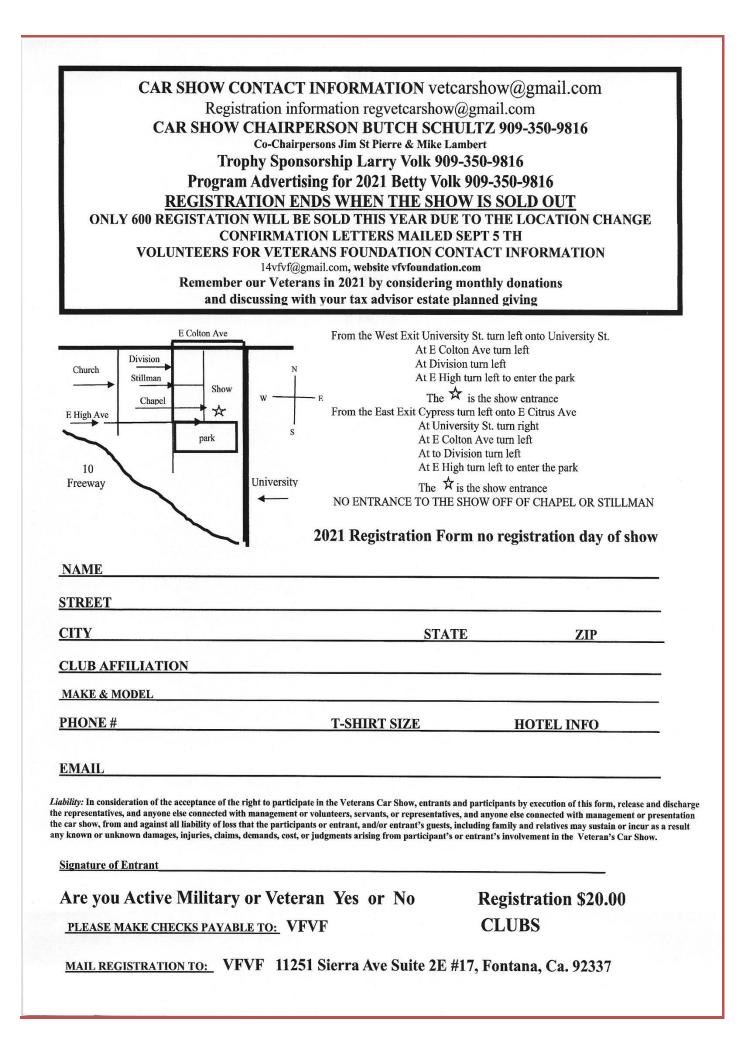

# 30th ANNUAL VETERANS MEMORIAL CAR SHOW

# 2021 WILL BE THE LAST VETERANS CAR SHOW THANK YOU FOR 30 YEARS OF SUPPORT

Produced by Volunteers for Veterans Foundation In Memory of Mike Wilburn

DATE: Sunday, October 10, 2021, 8 AM-3:30 PM CARS WILL NOT ENTER BEFORE 8 AM. IF YOU WANT TO PARK TOGETHER, PLEASE COME TOGETHER LOCATION: Sylvan Park, 900 E. High St. Redlands Ca. 92374

PRESENTING SPONSOR

LIMIT TO 600 CARS / T-Shirt for all registered entries Plus Canvas Tote, Program & Dog Tags (not mailed, so please pick up) \$20.00 PRE-REGISTRATION TILL SOLD OUT

> The show is free to spectators Opportunity Drawing-Live Auction and Silent Auction

TO BE AUCTIONED 2 TICKETS FOR JAY LENO'S GARAGE TOUR

GOOD VARIETY OF FOOD\*\*BINGO T-shirts \*\* Dog Tags \*\* KOLA Radio 99.9 FM \*\* 50/50 \*\* Unique Trophies

CAR SHOW SPONSORS MAJOR

nterprise

Natural Foods Market