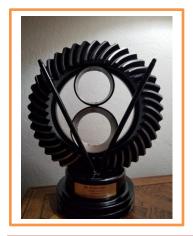

## RocketCircle

"Rocketing into the Future, Preserving Oldsmobile's Past"

Facebook us at Oldsmobile Club of Southern California

Website www.socaloldsmobile.com

At the Big Wednesday's car show at Duke's Burgers in Placentia today (January 20, 2021), we won the People's Choice award presented by MAC Speed & Custom, for our 1937 L37-3811 Touring Sedan. The car show attendees and the spectators each cast a vote for their favorite car. The trophy is made from a ring gear, bearing cones, & push rods and the stand is a crankshaft pulley. It is roughly 30 pounds of solid steel!